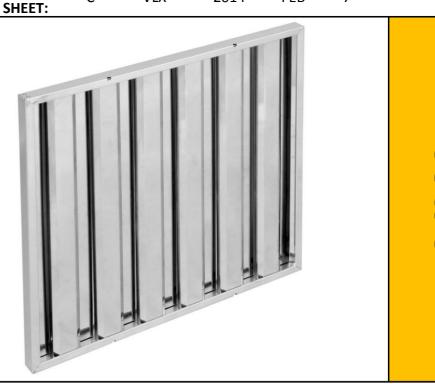

## **GENERALS**

FULLY BUILT IN AISI 304 STAINLESS STEEL THEY CONSIST OF A FRAME WHICH INSIDE HOUSES "U"-SHAPED ELEMENTS THAT, PROPERLY ARRANGED, CREATE A SOLID LABYRINTH STRUCTURE. THEIR OPERATION IS BASED ON THE PRINCIPLE OF INERTIA. MAINLY USED FOR THE FILTRATION OF GREASY VAPOURS AND OILY MIST, THEY ARE WIDELY USED IN THE FOOD SECTOR AND IN THE HOOD FOR RESTAURANTS KITCHENS.

THEY ARE EASILY WASHABLE, EVEN IN THE DISHWASHER; AND HAVE AN UNLIMITED SERVICE LIFE.

| FRAME                              | INOX AISI 304 |  |  |
|------------------------------------|---------------|--|--|
| SHAPED INTERNAL ELEMENTS           | INOX AISI 304 |  |  |
| INITIAL PRESSURE DROP (at 0,5 m/s) | 55 Pa         |  |  |
| MAXIMUM OPERATING TEMPERATURE      | 300°C         |  |  |
| MAXIMUM RELATIVE HUMIDITY          | 100%          |  |  |
| H HEIGHT B BASE T CELL THICKNESS   | H H B         |  |  |