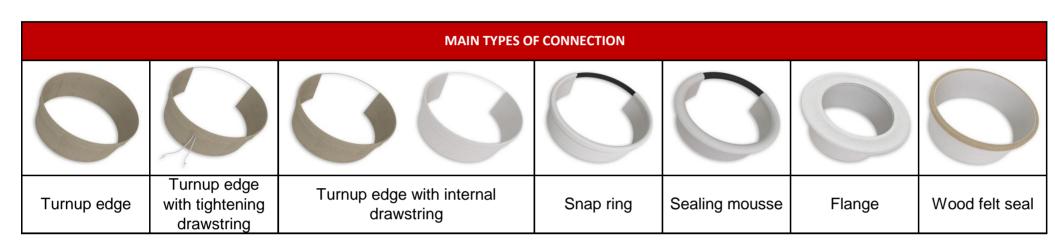

COMPOSITION DEPENDING ON THE TYPE

| MAIN TYPES OF BOTTOM |                          |                       |                  |                   |           |                             |  |  |  |  |  |  |
|----------------------|--------------------------|-----------------------|------------------|-------------------|-----------|-----------------------------|--|--|--|--|--|--|
|                      |                          |                       |                  |                   |           |                             |  |  |  |  |  |  |
| Bottom               | Bottom with central slot | Bottom with two laces | Bottom with hole | Reinforced bottom | Flat sewn | Flat sewn with central slot |  |  |  |  |  |  |